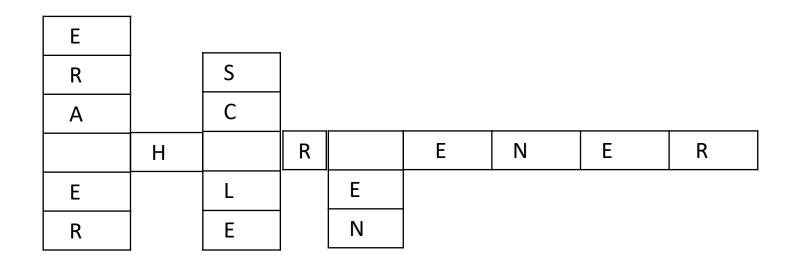

## 2. Find from the alternatives the correct professionals shown in the grid:

| Α | F | А | R | М | E |
|---|---|---|---|---|---|
| U | Е | R | 0 | В | Α |
| Т | U | R | N | E | R |
| Н | E | W | K | E | В |
| 0 | Р | N | С | Т | Н |
| R | E | Р | 0 | R | Т |

- (1) AUTHOR, FARMER
- (2) FARMER, TURNER
- (3) TEACHER, TURNER
- (4) AUTHOR, TURNER