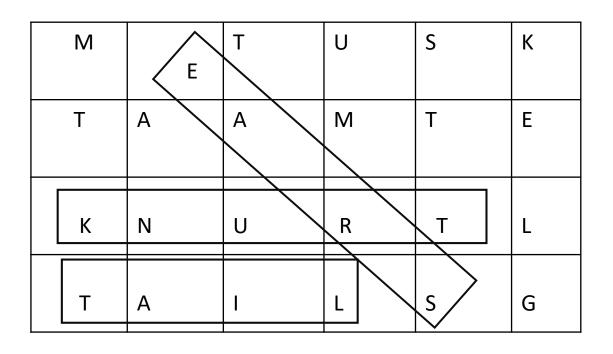

1. Complete the following square of words. Which two letters will you write in place of the \* \* to make four meaningful words?

| S | * | * | N |
|---|---|---|---|
| * |   |   | * |
| * |   |   | * |
| D | * | * | D |