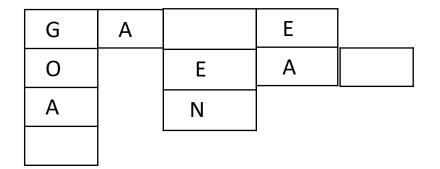

#### 13. Complete the crossword puzzle related to study material:

(1) S, P, B (2) A, P, N (3) S, A, P (4) A, L, S

14. Remove two letters from 'window' to see what comes through it.

(1) down (2) wine (3) indo (4) wind