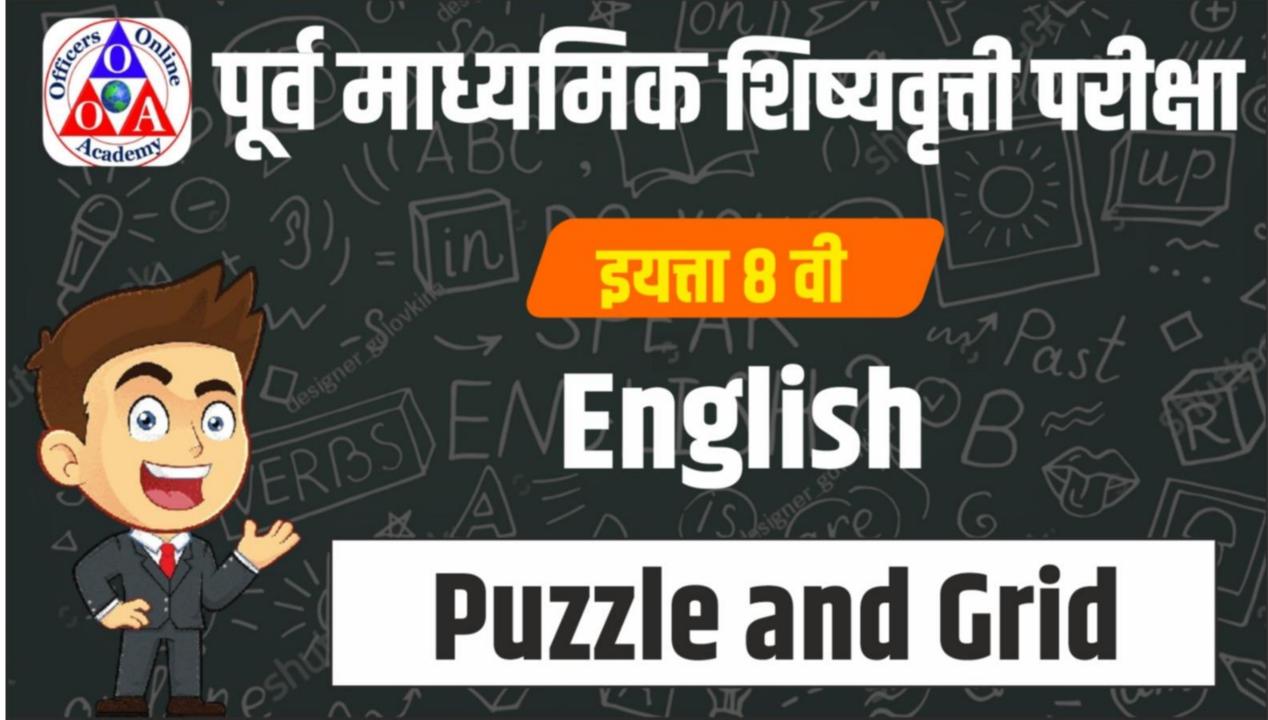

1. Complete the following square of words. Which two letters will you write in place of the \* \* to make four meaningful words?

| S | * | * | N |
|---|---|---|---|
| * |   |   | * |
| * |   |   | * |
| D | * | * | D |